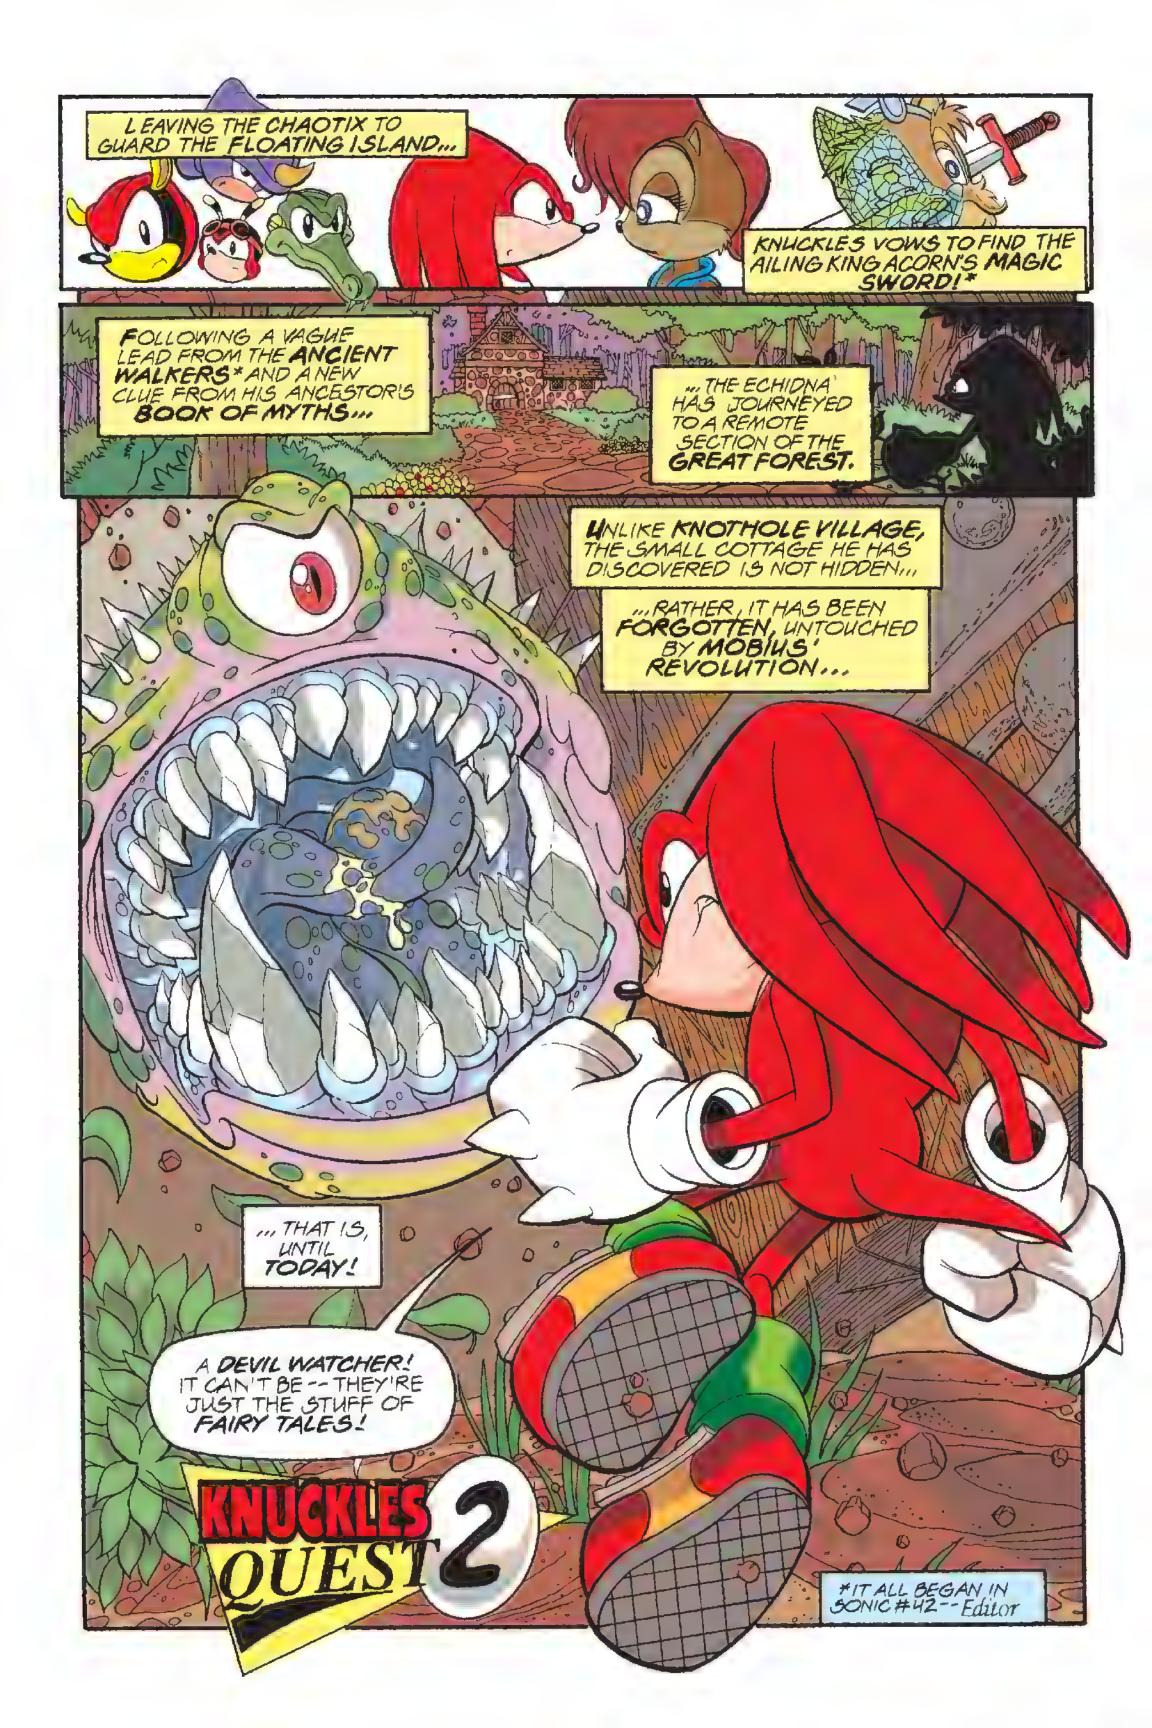

"Knuckles
Quest 2"
by Keet Taylor &
Pat Spaziante
Inkad by
Androw Popoy
Lettered by
Jett Powell
Colored by
Spaz

Editor: J.Freddy Gabrie

Managing Editor: Victor Gorolick

Editor -in-Chief Richard Boldwater